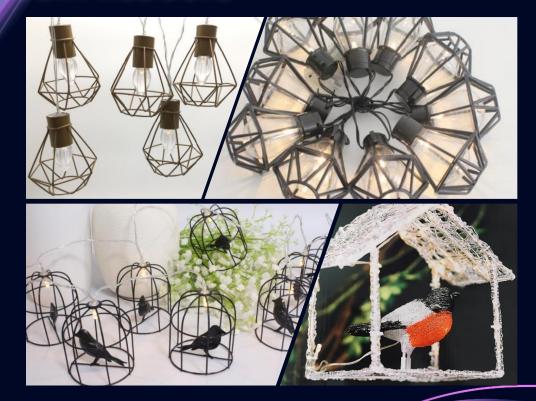

tems*, we are ready to offer you the best in class products in the industry.









# Nylon Lanterns

Diameter: 30cm



#### **Decorative light chain** with plastic lemon and cloth garland







#### **Decorative light chain** Battery operated



### Silver/gold decorative lights Battery operated





#### **Decorative light chain with mini jars** Battery operated



#### **Decorative light chain with mini jars** Battery operated



#### Decorative light chain with mini jars Battery operated







Jute tube string light with plastic decoration Battery operated



Jute tube string light with plastic decoration Battery operated





#### Natural Look Decorative Light Chain Battery operated, outdoor use







#### Decorative light chain with black lantern (D: 5.5cm x H:7cm) in flicking



# Decorative metal light strings

Battery operated



# **Festoon Lights**

Outdoor



# **Color Changing** Festoon Lights Outdoor with remote option

#### **CONTACT US**

For business inquiries:

discover@noshado.net

For orders and to book an online tour of our showroom:

<u>commercial@noshado.net</u>

For more information:

www.noshado.com