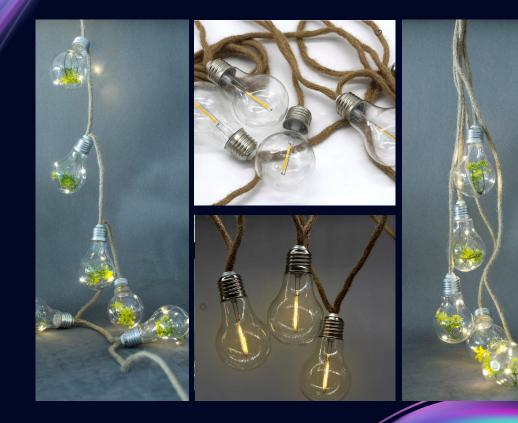

#### ABOUT



With manufacturing facilities in Linhai, offices in Hong Kong and Shanghai, and a 300m<sup>2</sup> showroom in Ningbo, China featuring hundreds of *Christmas and festive lights, lighted trees, acrylic ornaments, decorative seasonal lights, projectors and other festive decorative items*, we are ready to offer you the best in class products in the industry.









# Nylon Lanterns

Diameter: 30cm



#### **Decorative light chain** with plastic lemon and cloth garland







#### **Decorative light chain** Battery operated



### Silver/gold decorative lights Battery operated





#### **Decorative light chain with mini jars** Battery operated



#### **Decorative light chain with mini jars** Battery operated



#### Decorative light chain with mini jars Battery operated







Jute tube string light with plastic decoration Battery operated



Jute tube string light with plastic decoration Battery operated





#### Natural Look Decorative Light Chain Battery operated, outdoor use







#### Decorative light chain with black lantern (D: 5.5cm x H:7cm) in flicking



# Decorative metal light strings

Battery operated



# **Festoon Lights**

Outdoor



# **Color Changing** Festoon Lights Outdoor with remote option

#### **CONTACT US**

For business inquiries:

discover@noshado.net

For orders and to book an online tour of our showroom:

<u>commercial@noshado.net</u>

For more information:

www.noshado.com