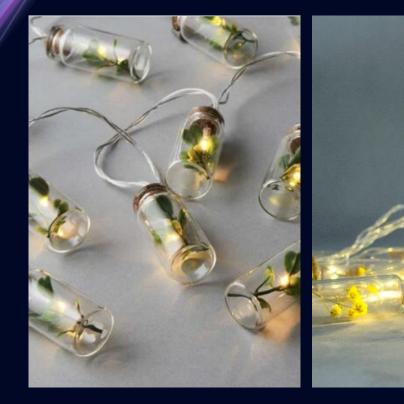

#### **Decorative light chain with mini jars** Battery operated

#### Decorative light chain with mini jars Battery operated

Jute tube string light with plastic decoration Battery operated

Jute tube string light with plastic decoration Battery operated