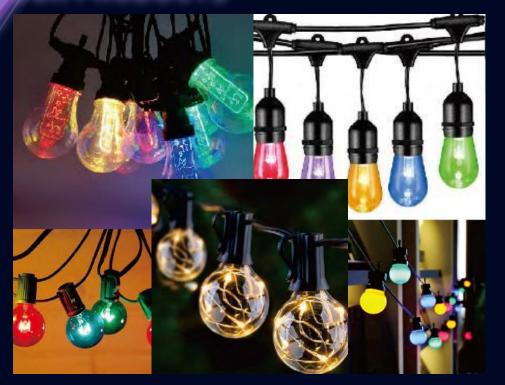

ducts in the industry.









# Nylon Lanterns

Diameter: 30cm



#### **Decorative light chain** with plastic lemon and cloth garland







#### **Decorative light chain** Battery operated



### Silver/gold decorative lights Battery operated





#### **Decorative light chain with mini jars** Battery operated



#### **Decorative light chain with mini jars** Battery operated



#### Decorative light chain with mini jars Battery operated







Jute tube string light with plastic decoration Battery operated



Jute tube string light with plastic decoration Battery operated





#### Natural Look Decorative Light Chain Battery operated, outdoor use







#### Decorative light chain with black lantern (D: 5.5cm x H:7cm) in flicking



# Decorative metal light strings

Battery operated



# **Festoon Lights**

Outdoor



# **Color Changing** Festoon Lights Outdoor with remote option

#### **CONTACT US**

For business inquiries:

discover@noshado.net

For orders and to book an online tour of our showroom:

<u>commercial@noshado.net</u>

For more information:

www.noshado.com