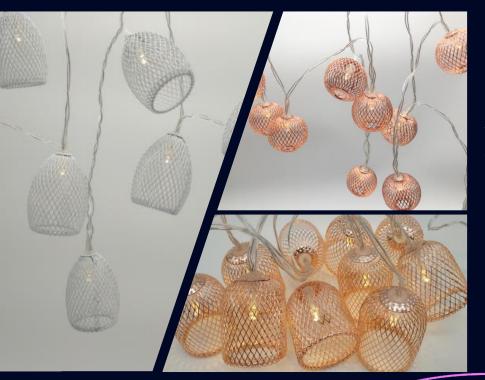

#### **Decorative light chain with mini jars** Battery operated

#### Decorative light chain with mini jars Battery operated

Jute tube string light with plastic decoration Battery operated

Jute tube string light with plastic decoration Battery operated