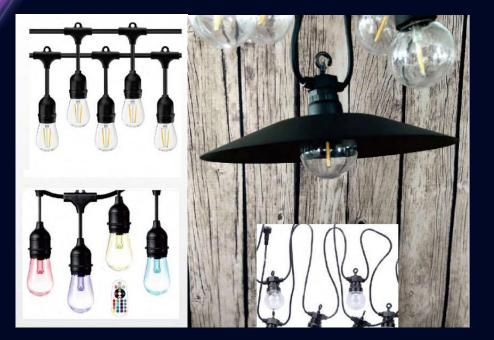

Nylon Lanterns

Diameter: 30cm



#### **Decorative light chain** with plastic lemon and cloth garland







#### **Decorative light chain** Battery operated



### Silver/gold decorative lights Battery operated





#### **Decorative light chain with mini jars** Battery operated



#### **Decorative light chain with mini jars** Battery operated



#### Decorative light chain with mini jars Battery operated







Jute tube string light with plastic decoration Battery operated



Jute tube string light with plastic decoration Battery operated





#### Natural Look Decorative Light Chain Battery operated, outdoor use







#### Decorative light chain with black lantern (D: 5.5cm x H:7cm) in flicking



# Decorative metal light strings

Battery operated



# **Festoon Lights**

Outdoor



# **Color Changing** Festoon Lights Outdoor with remote option

#### **CONTACT US**

For business inquiries:

discover@noshado.net

For orders and to book an online tour of our showroom:

<u>commercial@noshado.net</u>

For more information:

www.noshado.com